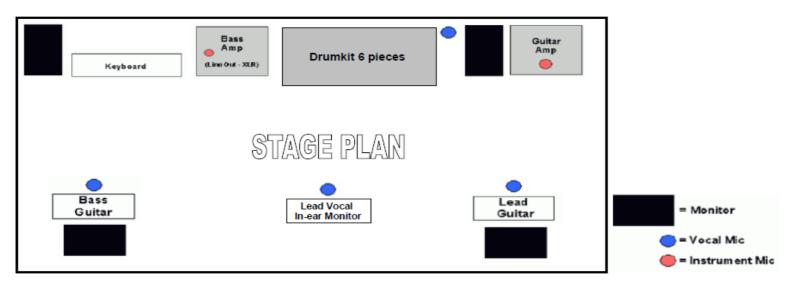

| Back Line                        | 1                  |     |              |                                                                       |
|----------------------------------|--------------------|-----|--------------|-----------------------------------------------------------------------|
| Amps                             |                    |     |              |                                                                       |
| Bass                             | Electric bass      | 1   |              | Mesa-Boogie Strategy 500, stereo amplifier                            |
|                                  |                    |     |              |                                                                       |
| Lead Guitar                      | Electric guitar    | 1   |              | Bogner 4x12 amplifier                                                 |
| Keyboards                        | Electric keyboards | 2   |              | Peavey KB Keyboard amplifier                                          |
|                                  |                    |     |              |                                                                       |
| Drum Set                         |                    |     |              |                                                                       |
| Snare drum                       |                    | 2   |              | Main & Effect Snare                                                   |
| Kick drum                        |                    | 1   |              |                                                                       |
| Rack tom                         |                    | 1   |              |                                                                       |
| Floor tom 14"                    |                    | 1   |              |                                                                       |
| Floor tom 16"                    |                    | 1   |              |                                                                       |
| Hi-hat stand                     |                    | 1   |              |                                                                       |
| Cymbal stands                    |                    | 5   |              |                                                                       |
| Cow Bell on cymbal stand         |                    | 1   |              | between floor toms                                                    |
| Beatring & woodblock near hi-hat |                    | 1   |              |                                                                       |
| Stage Monitors                   | Use for            | Qty | Monitor Line | Notes                                                                 |
| Up to equipment PA Supplier      | Bass = A           | 1   | A,E          |                                                                       |
| Up to equipment PA Supplier      | Lead Guitar = B    | 1   | В            | Only vocals                                                           |
| Up to equipment PA Supplier      | Keyboards = C      | 1   | A,B,C,D,E    |                                                                       |
| Drum Fill                        | Drums = D          | 1   | A,B,D,E      | D only kick and snare                                                 |
| In-ear                           | Lead Vocal = E     | 1   | E            | Band provides own in-ear set, controlled on stage by monitor engineer |
| Stage Hardware                   |                    |     |              |                                                                       |
| Mic stand for vocals             |                    | 4   | A,B,D,E      | E straight mic stand. (No boomstand)                                  |